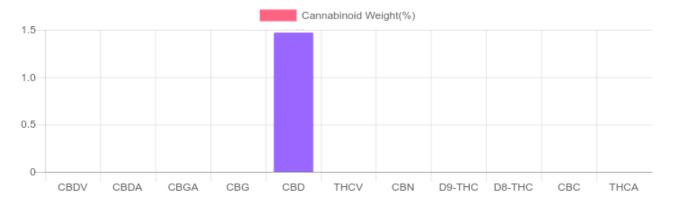

## Sample

N/D D9-THC 1.469% Total CBD

293.9 mg Cannabinoids per unit 293.9 mg CBD per unit

1 unit = 20 grams per unit x Cannabinoid concentration

## **Cannabinoids Test**

SHIMADZU INTEGRATED UPLC-PDA

| GSL SOP 400        | PREPARED: 11/21/2019 16:42:26 |           | UPLOADED: 11/22/2019 10:43:24 |         |
|--------------------|-------------------------------|-----------|-------------------------------|---------|
| Cannabinoids       | LOQ                           | weight(%) | mg/g                          | mg/unit |
| D9-THC             | 10 PPM                        | N/D       | N/D                           | N/D     |
| THCA               | 10 PPM                        | N/D       | N/D                           | N/D     |
| CBD                | 10 PPM                        | 1.469%    | 14.694                        | 293.9   |
| CBDA               | 20 PPM                        | N/D       | N/D                           | N/D     |
| CBDV               | 20 PPM                        | N/D       | N/D                           | N/D     |
| CBC                | 10 PPM                        | N/D       | N/D                           | N/D     |
| CBN                | 10 PPM                        | N/D       | N/D                           | N/D     |
| CBG                | 10 PPM                        | N/D       | N/D                           | N/D     |
| CBGA               | 20 PPM                        | N/D       | N/D                           | N/D     |
| D8-THC             | 10 PPM                        | N/D       | N/D                           | N/D     |
| THCV               | 10 PPM                        | N/D       | N/D                           | N/D     |
| TOTAL D9-THC       |                               | N/D       | N/D                           | N/D     |
| TOTAL CBD*         |                               | 1.469%    | 14.694                        | 293.9   |
| TOTAL CANNABINOIDS |                               | 1.469%    | 14.694                        | 293.9   |