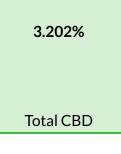

Alpine: Fuel 28Jan21

Ingestible, Other

3.202%

**Total Cannabinoids** 

## Cannabinoids Date Tested: 01/28/2021

| Analytes | %                                                                               | mg/g                                                | Mass | mg/serving | LOQ   |
|----------|---------------------------------------------------------------------------------|-----------------------------------------------------|------|------------|-------|
| CBC      | <loq< td=""><td><loq< td=""><td></td><td></td><td>0.001</td></loq<></td></loq<> | <loq< td=""><td></td><td></td><td>0.001</td></loq<> |      |            | 0.001 |
| CBD      | 3.202                                                                           | 32.02                                               |      |            | 0.001 |
| CBDa     | <loq< td=""><td><loq< td=""><td></td><td></td><td>0.001</td></loq<></td></loq<> | <loq< td=""><td></td><td></td><td>0.001</td></loq<> |      |            | 0.001 |
| CBDV     | <loq< td=""><td><loq< td=""><td></td><td></td><td>0.001</td></loq<></td></loq<> | <loq< td=""><td></td><td></td><td>0.001</td></loq<> |      |            | 0.001 |
| CBG      | <loq< td=""><td><loq< td=""><td></td><td></td><td>0.001</td></loq<></td></loq<> | <loq< td=""><td></td><td></td><td>0.001</td></loq<> |      |            | 0.001 |
| CBGa     | <loq< td=""><td><loq< td=""><td></td><td></td><td>0.001</td></loq<></td></loq<> | <loq< td=""><td></td><td></td><td>0.001</td></loq<> |      |            | 0.001 |
| CBN      | <loq< td=""><td><loq< td=""><td></td><td></td><td>0.001</td></loq<></td></loq<> | <loq< td=""><td></td><td></td><td>0.001</td></loq<> |      |            | 0.001 |
| Δ8-ΤΗС   | <loq< td=""><td><loq< td=""><td></td><td></td><td>0.001</td></loq<></td></loq<> | <loq< td=""><td></td><td></td><td>0.001</td></loq<> |      |            | 0.001 |
| Δ9-ΤΗС   | <loq< td=""><td><loq< td=""><td></td><td></td><td>0.001</td></loq<></td></loq<> | <loq< td=""><td></td><td></td><td>0.001</td></loq<> |      |            | 0.001 |
| THCa     | <loq< td=""><td><loq< td=""><td></td><td></td><td>0.001</td></loq<></td></loq<> | <loq< td=""><td></td><td></td><td>0.001</td></loq<> |      |            | 0.001 |

Total THC = THCa \* 0.877 + Δ9-THC Total CBD = CBDa \* 0.877 + CBD

LOQ = Limit of Quantitation

Total Cannabinoids represents the sum of all cannabinoids in the table above

Summary

| Not Tested  Residual Solvents | Not Tested  NT  Terpenes | Not Tested  Pesticides |  |
|-------------------------------|--------------------------|------------------------|--|
| Not Tested                    | Not Tested               | Not Tested             |  |
| Mycotoxins                    | Heavy Metals             | Moisture               |  |