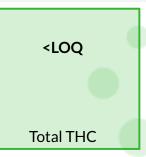

## Cannabinoids Date Tested: 01/28/2021

| Analytes | %                                                                               | mg/g                                                | Mass | mg/serving | LOQ   |
|----------|---------------------------------------------------------------------------------|-----------------------------------------------------|------|------------|-------|
| CBC      | <loq< td=""><td><loq< td=""><td></td><td></td><td>0.001</td></loq<></td></loq<> | <loq< td=""><td></td><td></td><td>0.001</td></loq<> |      |            | 0.001 |
| CBD      | 3.202                                                                           | 32.02                                               |      |            | 0.001 |
| CBDa     | <loq< td=""><td><loq< td=""><td></td><td></td><td>0.001</td></loq<></td></loq<> | <loq< td=""><td></td><td></td><td>0.001</td></loq<> |      |            | 0.001 |
| CBDV     | <loq< td=""><td><loq< td=""><td></td><td></td><td>0.001</td></loq<></td></loq<> | <loq< td=""><td></td><td></td><td>0.001</td></loq<> |      |            | 0.001 |
| CBG      | <loq< td=""><td><loq< td=""><td></td><td></td><td>0.001</td></loq<></td></loq<> | <loq< td=""><td></td><td></td><td>0.001</td></loq<> |      |            | 0.001 |
| CBGa     | <loq< td=""><td><loq< td=""><td></td><td></td><td>0.001</td></loq<></td></loq<> | <loq< td=""><td></td><td></td><td>0.001</td></loq<> |      |            | 0.001 |
| CBN      | <loq< td=""><td><loq< td=""><td></td><td></td><td>0.001</td></loq<></td></loq<> | <loq< td=""><td></td><td></td><td>0.001</td></loq<> |      |            | 0.001 |
| Δ8-ΤΗС   | <loq< td=""><td><loq< td=""><td></td><td></td><td>0.001</td></loq<></td></loq<> | <loq< td=""><td></td><td></td><td>0.001</td></loq<> |      |            | 0.001 |
| Δ9-ΤΗС   | <loq< td=""><td><loq< td=""><td></td><td></td><td>0.001</td></loq<></td></loq<> | <loq< td=""><td></td><td></td><td>0.001</td></loq<> |      |            | 0.001 |
| THCa     | <loq< td=""><td><loq< td=""><td></td><td></td><td>0.001</td></loq<></td></loq<> | <loq< td=""><td></td><td></td><td>0.001</td></loq<> |      |            | 0.001 |

Total THC = THCa \* 0.877 + Δ9-THC Total CBD = CBDa \* 0.877 + CBD

LOQ = Limit of Quantitation

Total Cannabinoids represents the sum of all cannabinoids in the table above

Summary

| Not Tested  Residual Solvents | Not Tested  NT  Terpenes | Not Tested  Pesticides |  |
|-------------------------------|--------------------------|------------------------|--|
| Not Tested                    | Not Tested               | Not Tested             |  |
| Mycotoxins                    | Heavy Metals             | Moisture               |  |